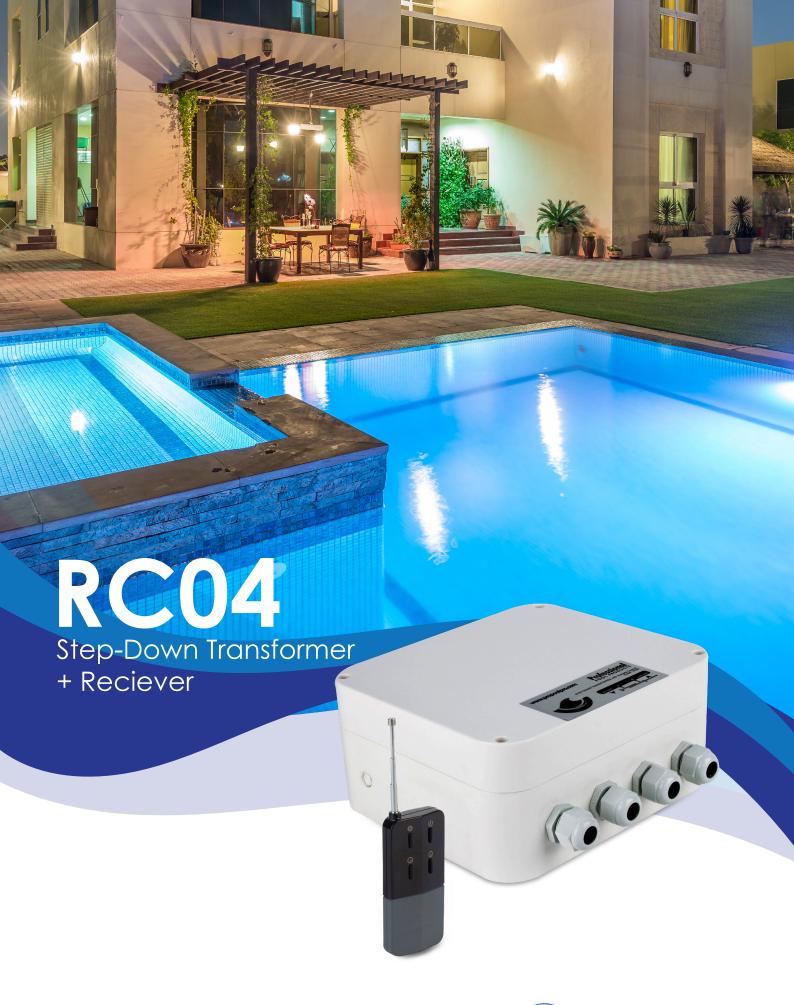

## RC04

Step-Down Transformer + Reciever

The RC04 takes care of all your underwater LED lights into one compact device up to the maximum 220W total. Equipped with a remote control and built-in receiver, making it easy and convenient to control all the lights and select from an array of colors. It can also be used to activate two additional auxiliary items, such as a water feature pump or garden lights.